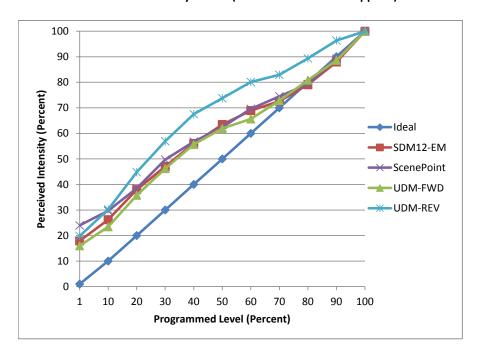

Manufacturer Liteline

Model GU10LED8W-30K-WH

DescriptionGU10 lampDriverIntegrated

Nominal Power (W) 8

**Dimming Control** Forward and Reverse

**Product Range** 

**Test Date** 5/3/2016

| Dimmer Tested Against:              | SDM12-EM | ScenePoint | UDM-FWD | UDM-REV |
|-------------------------------------|----------|------------|---------|---------|
| Pass/Fail                           | Pass     | Pass       | Pass    | Pass    |
| Best-Fit Power Profile:             |          |            |         |         |
| Minimum ON                          | 1        | 2          | 1       | 1       |
| Maximum ON                          | 97       | 96         | 97      | 88      |
| Adjust                              | 100      | 100        | 100     | 100     |
| Light Output Range (vs. non-dimmed) |          |            |         |         |
| Maximum (Perceived)                 | 95.6%    | 95.8%      | 95.5%   | 95.1%   |
| Minimum (Perceived)                 | 17.1%    | 23.0%      | 15.3%   | 18.8%   |
| Minimum (Measured)                  | 2.9%     | 5.3%       | 2.3%    | 3.6%    |

## Linearity Curves (Best-fit Power Profile Applied):